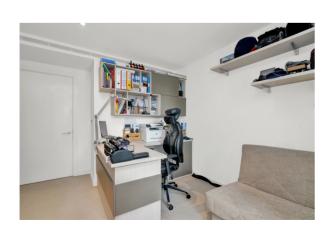

### **Bedrooms**

Master Bedroom with Ensuite 14' 0" x 12' 0" (4.27m x 3.66m)

Bedroom 3 or Office 12' 9" x 10' 3" (3.89m x 3.12m)

Bedroom 2 14' 9" x 10' 3" (4.5m x 3.12m)