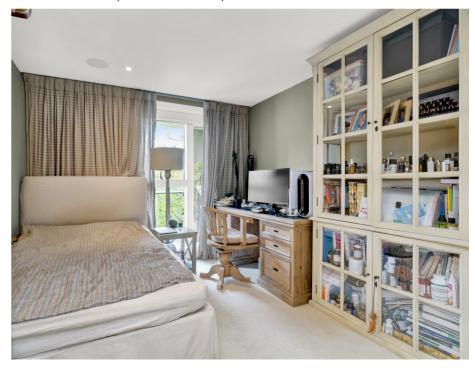

### **Bedrooms**

Master Bedroom with Ensuite 14' 0" x 12' 0" (4.27m x 3.66m)

Bedroom 3 or Office 12' 9" x 10' 3" (3.89m x 3.12m)

Bedroom 2 14' 9" x 10' 3" (4.5m x 3.12m)