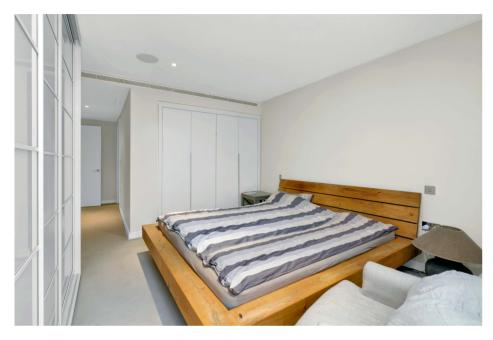

### **Bedrooms**

Master Bedroom with Ensuite 14' 0" x 12' 0" (4.27m x 3.66m)

Bedroom 3 or Office 12' 9" x 10' 3" (3.89m x 3.12m)

Bedroom 2 14' 9" x 10' 3" (4.5m x 3.12m)