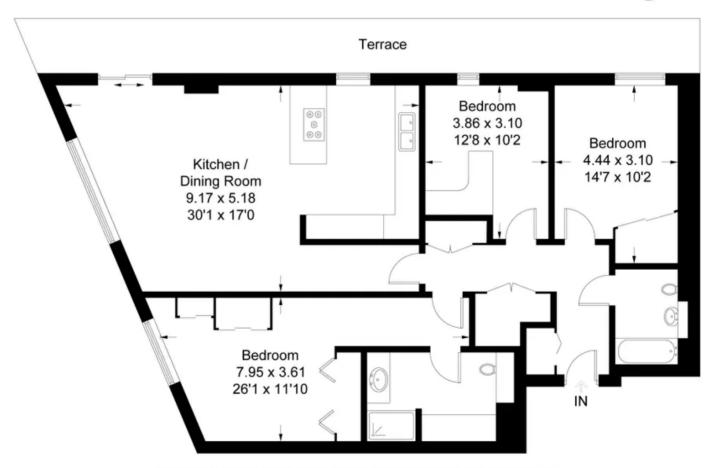

### **Bedrooms**

Master Bedroom with Ensuite 14' 0" x 12' 0" (4.27m x 3.66m)

Bedroom 3 or Office 12' 9" x 10' 3" (3.89m x 3.12m)

Bedroom 2 14' 9" x 10' 3" (4.5m x 3.12m)

#### **Grosvenor Waterside, SW1**

Approximate Gross Internal Area = 116.6 sq m / 1255 sq ft

Measured in accordance with RICS Code of Measuring Practice. To be used for identification and guidance purposes only.

Whilst every care is taken in the preparation of this plan, please check all dimensions, shapes and compass bearings before making any decisions reliant upon them.

www.london58.com © 2022 hello@london58.com